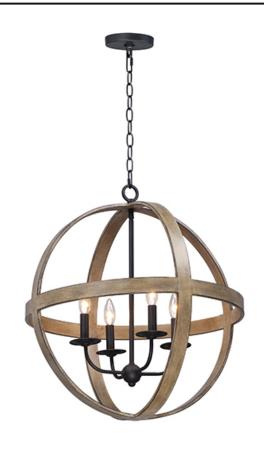

## PRODUCT DESCRIPTION

The sphere has become one the most popular styles in lighting decor today. Our latest entry to this category is constructed of heavy channel metal finished in either Barn Wood or Antique Pecan both with Black accents. Now you can enjoy the beauty of wood with the durability and affordable price of metal.