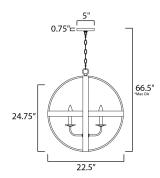

max overall height

#### **MEASUREMENTS**

DIMENSION : 22.5" L x 22.5" W x 24.75" H

MAX OAH : 66.5" OAH

CANOPY : 5" W x 0.75" H x 5" L

HANGING WEIGHT : 16.5 lb