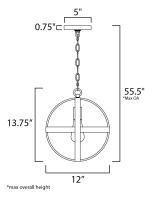

# **MEASUREMENTS**

DIMENSION MAX OAH CANOPY

: 4.62 lb HANGING WEIGHT

# LAMPING

INPUT VOLTAGE : 120V BULB **BULB INCLUDED** DIMMABLE : Yes

: 12" L x 12" W x 13.75" H : 55.5" OAH : 5" W x 0.75" H x 5" L

: 1 x 60W Incandescent E26 Medium , 60W Total : (Not Included)