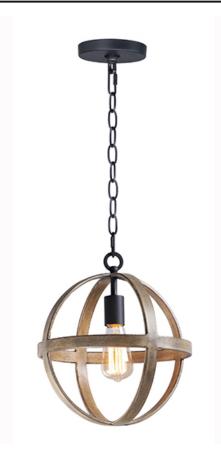

### **PRODUCT DESCRIPTION**

The sphere has become one the most popular styles in lighting decor today. Our latest entry to this category is constructed of heavy channel metal finished in either Barn Wood or Antique Pecan both with Black accents. Now you can enjoy the beauty of wood with the durability and affordable price of metal.