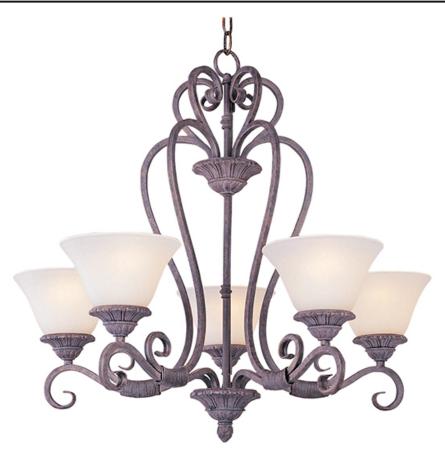

## PRODUCT DESCRIPTION

Bold and beautiful, this collection features flowing double wrapped arms finished in Canyon Rock with Soft Vanilla glass.

## **MEASUREMENTS**

DIMENSION : 27" W x 25" H HANGING WEIGHT : 15.78 lb

## LAMPING

LUMENS : 5,750 Rated

BULB : 5 x 100W Incandescent MB , 500W Total

BULB INCLUDED : (Not included)
DIMMABLE : Standard
COLOR\_TEMP : 2700K