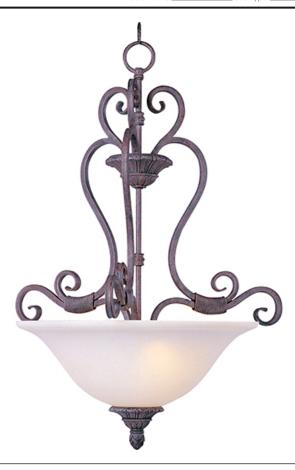

## PRODUCT DESCRIPTION

Bold and beautiful, this collection features flowing double wrapped arms finished in Canyon Rock with Soft Vanilla glass.

## **MEASUREMENTS**

DIMENSION : 20" W x 25.5" H HANGING WEIGHT : 12.13 lb

## LAMPING

LUMENS : 3,450 Rated

BULB : 3 x 100W Incandescent MB , 300W Total

BULB INCLUDED : (Not Included)
DIMMABLE : Standard
COLOR\_TEMP : 2700K

# GLASS

Soft Vanilla SV

# MATERIAL

Iron