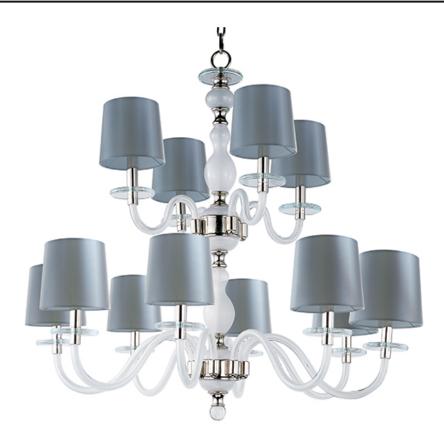

## **PRODUCT DESCRIPTION**

This collection features an updated approach to a classic design. An all blown glass body with Polished Nickel accents creates a light and airy feel. You have a choice of Clear, Frost or Cognac glass with coordinated shades, which are included.

# **MEASUREMENTS**

DIMENSION : 35" L x 35" W x 22" H

HANGING WEIGHT : 24.2 lb

LAMPING

INPUT VOLTAGE : 120V

: 12 x 40W Incandescent E12 Candelabra, 480W **BULB** 

Total

**BULB INCLUDED** : (Not Included)

## **FINISHES OPTION**

Polished Nickel

### **GLASS**

Frosted FT

#### MATERIAL

Glass + Steel