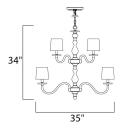

# **MEASUREMENTS**

DIMENSION : 35" L x 35" W x 22" H

HANGING WEIGHT : 24.2 lb

LAMPING

INPUT VOLTAGE : 120V

: 12 x 40W Incandescent E12 Candelabra, 480W **BULB** 

Total

**BULB INCLUDED** : (Not Included)