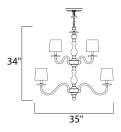

## **MEASUREMENTS**

DIMENSION : 35" L x 35" W x 34" H

HANGING WEIGHT : 24.2 lb

LAMPING

INPUT VOLTAGE : 120V

: 12 x 40W Incandescent E12 Candelabra , 480W **BULB** 

Total

**BULB INCLUDED** : (Not Included)