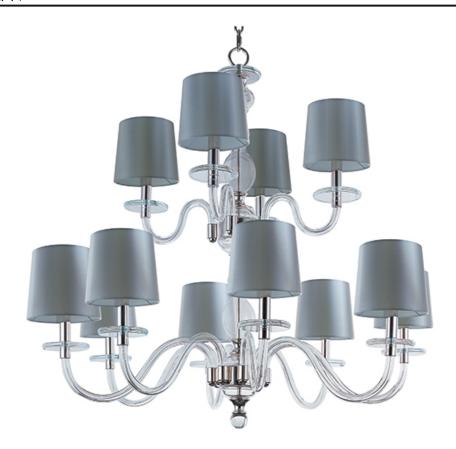

## **PRODUCT DESCRIPTION**

This collection features an updated approach to a classic design. An all blown glass body with Polished Nickel accents creates a light and airy feel. You have a choice of Clear, Frost or Cognac glass with coordinated shades, which are included.

### **GLASS**

Clear CL