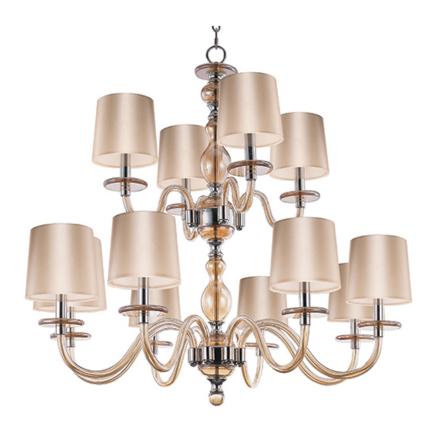

## **PRODUCT DESCRIPTION**

This collection features an updated approach to a classic design. An all blown glass body with Polished Nickel accents creates a light and airy feel. You have a choice of Clear, Frost or Cognac glass with coordinated shades, which are included.

### **GLASS**

Cognac CG