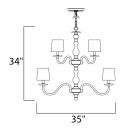

# **MEASUREMENTS**

DIMENSION : 35" L x 35" W x 34" H

HANGING WEIGHT : 24.2 lb

LAMPING

INPUT VOLTAGE : 120V

: 12 x 40W Incandescent E12 Candelabra , 480W **BULB** 

Total

**BULB INCLUDED** : (Not Included)