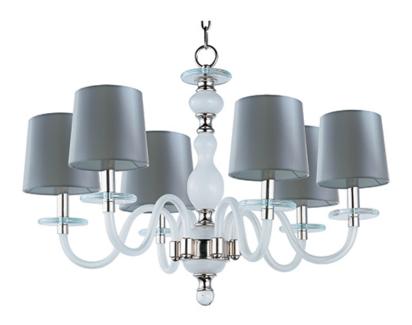

## PRODUCT DESCRIPTION

This collection features an updated approach to a classic design. An all blown glass body with Polished Nickel accents creates a light and airy feel. You have a choice of Clear, Frost or Cognac glass with coordinated shades, which are included.

## GLASS

Frosted FT

### MATERIAL

Glass + Steel