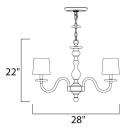

## PRODUCT DESCRIPTION

This collection features an updated approach to a classic design. An all blown glass body with Polished Nickel accents creates a light and airy feel. You have a choice of Clear, Frost or Cognac glass with coordinated shades, which are included.





## **MEASUREMENTS**

DIMENSION : 28" W x 22" H HANGING WEIGHT : 13.2 lb

### LAMPING

INPUT VOLTAGE : 120V

BULB : 6 x 40W Incandescent E12 Candelabra , 240W Total

BULB INCLUDED : (Not Included)

#### **FINISHES OPTION**



## GLASS

Frosted FT

### MATERIAL

Glass + Steel

#### **RATINGS**

Dry Location

# ADDITIONAL

OPERATING TEMPERATURE: -20°C (-4°F), 40°C (104°F)

Always consult a qualified electrician before installing any lighting product.