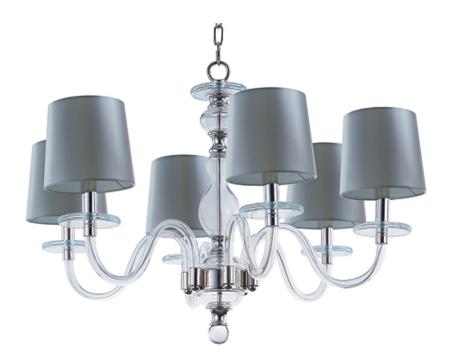

## **PRODUCT DESCRIPTION**

This collection features an updated approach to a classic design. An all blown glass body with Polished Nickel accents creates a light and airy feel. You have a choice of Clear, Frost or Cognac glass with coordinated shades, which are included.