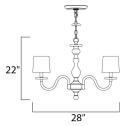

## **PRODUCT DESCRIPTION**

This collection features an updated approach to a classic design. An all blown glass body with Polished Nickel accents creates a light and airy feel. You have a choice of Clear, Frost or Cognac glass with coordinated shades, which are included.





#### **MEASUREMENTS**

DIMENSION : 28" W x 22" H HANGING WEIGHT : 13.2 lb

## LAMPING

INPUT VOLTAGE : 120V

: 6 x 40W Incandescent E12 Candelabra, 240W Total

**BULB INCLUDED** : (Not Included)

DIMMABLE : Yes

#### **FINISHES OPTION**



## **GLASS**

Clear CL

### MATERIAL

Glass + Steel

#### **RATINGS**

Dry Location



# **ADDITIONAL**

**OPERATING TEMPERATURE:** -20°C (-4°F), 40°C (104°F)

Always consult a qualified electrician before installing any lighting product.



WESTERN DISTRIBUTION CENTER (HEADQUARTER) 253 NORTH VINELAND AVE I CITY OF INDUSTRY, CA 91746

# **EASTERN DISTRIBUTION CENTER**

4200 SHIRLEY DR. I ATLANTA, GA 30336

P. 626.956.4200 | F. 626.956.4225 | maximlighting.com