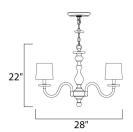

## **PRODUCT DESCRIPTION**

This collection features an updated approach to a classic design. An all blown glass body with Polished Nickel accents creates a light and airy feel. You have a choice of Clear, Frost or Cognac glass with coordinated shades, which are included.





#### **MEASUREMENTS**

DIMENSION : 28" W x 22" H HANGING WEIGHT : 13.2 lb

## LAMPING

INPUT VOLTAGE : 120V

: 6 x 40W Incandescent E12 Candelabra, 240W Total

**BULB INCLUDED** : (Not Included)

DIMMABLE : Yes

#### **FINISHES OPTION**



Polished Nickel

## **GLASS**

Cognac CG

### MATERIAL

Glass + Steel

#### **RATINGS**

Dry Location



# **ADDITIONAL**

**OPERATING TEMPERATURE:** -20°C (-4°F), 40°C (104°F)

Always consult a qualified electrician before installing any lighting product.



# WESTERN DISTRIBUTION CENTER (HEADQUARTER) 253 NORTH VINELAND AVE I CITY OF INDUSTRY, CA 91746