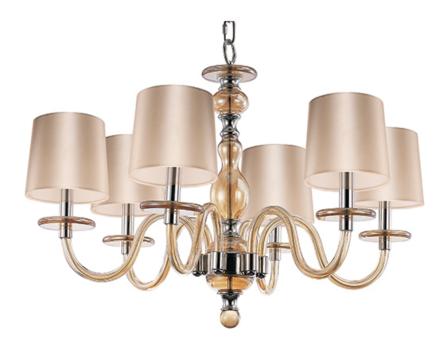

## **PRODUCT DESCRIPTION**

This collection features an updated approach to a classic design. An all blown glass body with Polished Nickel accents creates a light and airy feel. You have a choice of Clear, Frost or Cognac glass with coordinated shades, which are included.

## **GLASS**

Cognac CG