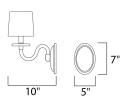

# **MEASUREMENTS**

DIMENSION : 15" W x 14" H x 10" Ext

MAX OAH : 5" W x 7" H HANGING WEIGHT : 4.4 lb