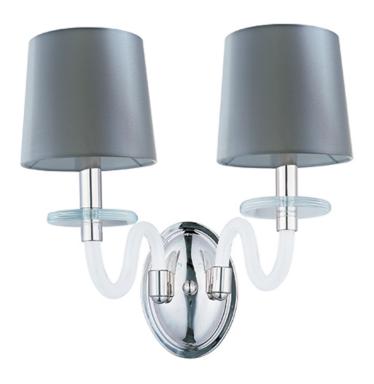

## PRODUCT DESCRIPTION

This collection features an updated approach to a classic design. An all blown glass body with Polished Nickel accents creates a light and airy feel. You have a choice of Clear, Frost or Cognac glass with coordinated shades, which are included.

### LAMPING

INPUT VOLTAGE : 120V

BULB : 2 x 40W Incandescent E12 Candelabra, 80W Total

BULB INCLUDED : (Not Included)

DIMMABLE : Yes