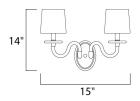

# **MEASUREMENTS**

DIMENSION : 15" W x 14" H x 10" Ext

MAX OAH : 5" W x 7" H HANGING WEIGHT : 4.4 lb