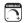

## PRODUCT DESCRIPTION

This collection features an updated approach to a classic design. An all blown glass body with Polished Nickel accents creates a light and airy feel. You have a choice of Clear, Frost or Cognac glass with coordinated shades, which are included.

# **MEASUREMENTS**

DIMENSION : 15" W x 14" H x 10" Ext

MAX OAH : 5" W x 7" H HANGING WEIGHT : 4.4 lb