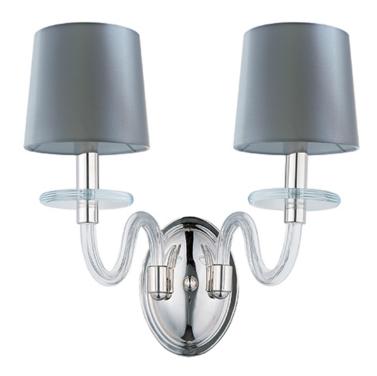

## PRODUCT DESCRIPTION

This collection features an updated approach to a classic design. An all blown glass body with Polished Nickel accents creates a light and airy feel. You have a choice of Clear, Frost or Cognac glass with coordinated shades, which are included.