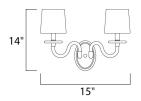

#### **MEASUREMENTS**

DIMENSION : 15" W x 14" H x 10" Ext

MAX OAH : 5" W x 7" H HANGING WEIGHT : 4.4 lb