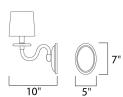

#### **MEASUREMENTS**

DIMENSION : 15" W x 14" H x 10" Ext

MAX OAH : 5" W x 7" H HANGING WEIGHT : 4.4 lb