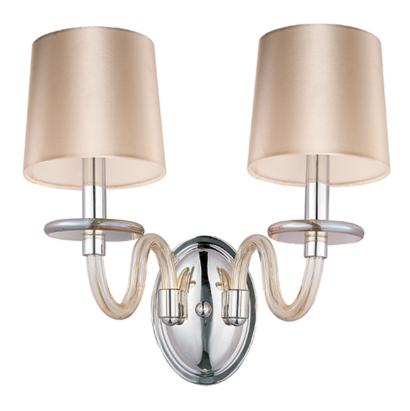

### PRODUCT DESCRIPTION

This collection features an updated approach to a classic design. An all blown glass body with Polished Nickel accents creates a light and airy feel. You have a choice of Clear, Frost or Cognac glass with coordinated shades, which are included.

#### **FINISHES OPTION**

Polished Nickel

### **GLASS**

Cognac CG

#### MATERIAL

Glass + Steel