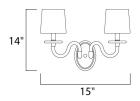

# **MEASUREMENTS**

: 15" W x 14" H x 10" Ext DIMENSION

MAX OAH : 5" W x 7" H HANGING WEIGHT : 4.4 lb