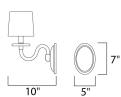

# **MEASUREMENTS**

: 15" W x 14" H x 10" Ext DIMENSION

MAX OAH : 5" W x 7" H HANGING WEIGHT : 4.4 lb