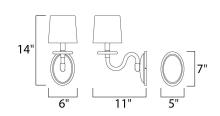

# **MEASUREMENTS**

DIMENSION : 6" W x 14" H x 11" Ext

MAX OAH : 5" W x 7" H HANGING WEIGHT : 1.76 lb