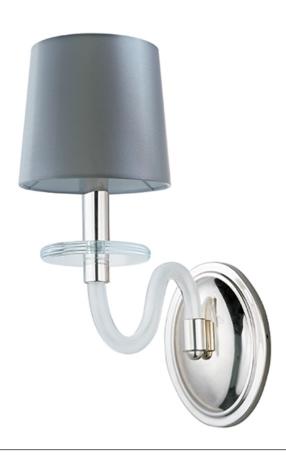

# PRODUCT DESCRIPTION

This collection features an updated approach to a classic design. An all blown glass body with Polished Nickel accents creates a light and airy feel. You have a choice of Clear, Frost or Cognac glass with coordinated shades, which are included.

## GLASS

Frosted FT