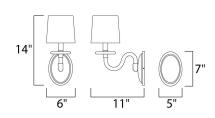

## MEASUREMENTS

DIMENSION

MAX OAH

: 5" W x 1.5" H HANGING WEIGHT : 1.76 lb

LAMPING INPUT VOLTAGE

BULB BULB INCLUDED DIMMABLE

: 6" W x 14" H x 11" Ext

:120V : 1 x 40W Incandescent E12 Candelabra , 40W Total : (Not Included) : Yes