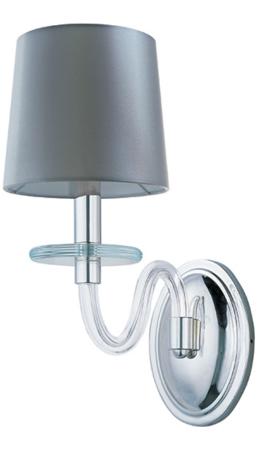

## **PRODUCT DESCRIPTION**

This collection features an updated approach to a classic design. An all blown glass body with Polished Nickel accents creates a light and airy feel. You have a choice of Clear, Frost or Cognac glass with coordinated shades, which are included.

## FINISHES OPTION

Polished Nickel

GLASS Clear CL

MATERIAL Glass + Steel

RATINGS Dry Location