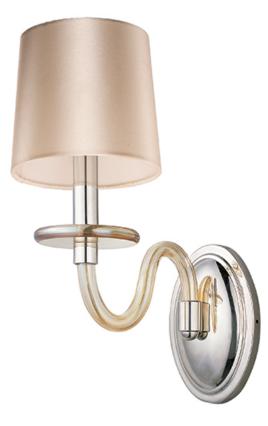

## **PRODUCT DESCRIPTION**

This collection features an updated approach to a classic design. An all blown glass body with Polished Nickel accents creates a light and airy feel. You have a choice of Clear, Frost or Cognac glass with coordinated shades, which are included.

## FINISHES OPTION

Polished Nickel

GLASS Cognac CG

MATERIAL Glass + Steel

RATINGS Dry Location