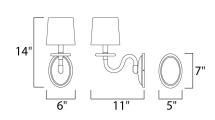

## MEASUREMENTS

DIMENSION

MAX OAH

: 5" W x 7" H HANGING WEIGHT : 1.76 lb

LAMPING INPUT VOLTAGE

BULB BULB INCLUDED DIMMABLE

: 6" W x 14" H x 11" Ext

:120V : 1 x 40W Incandescent E12 Candelabra , 40W Total : (Not Included) : Yes