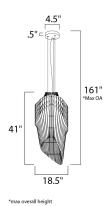

## **MEASUREMENTS**

: 18.5" L x 18.5" W x 41" H DIMENSION

MAX OAH : 161" OAH

CANOPY : 4.5" W x 5" H x 4.5" L

HANGING WEIGHT : 16.44 lb