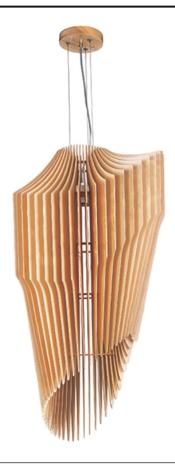

### **PRODUCT DESCRIPTION**

The Copenhagen collection embraces art with its design of hanging organic sculpture. Illuminated by LEDs, light Is diffused through slates of curved natural Ash wood that Is coated in a natural Uddo oil finish for durability and long lasting color. These wood pendants add an exotic edge to any room from the foyer to the family room.