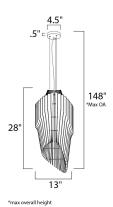

# **MEASUREMENTS**

: 13" L x 13" W x 28" H DIMENSION

MAX OAH : 148" OAH

CANOPY : 4.5" W x 5" H x 4.5" L

HANGING WEIGHT : 10.96 lb