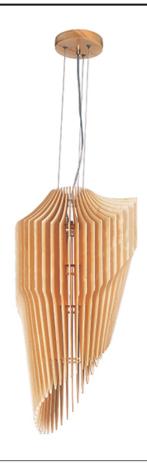

## **PRODUCT DESCRIPTION**

The Copenhagen collection embraces art with its design of hanging organic sculpture. Illuminated by LEDs, light Is diffused through slates of curved natural Ash wood that Is coated in a natural Uddo oil finish for durability and long lasting color. These wood pendants add an exotic edge to any room from the foyer to the family room.