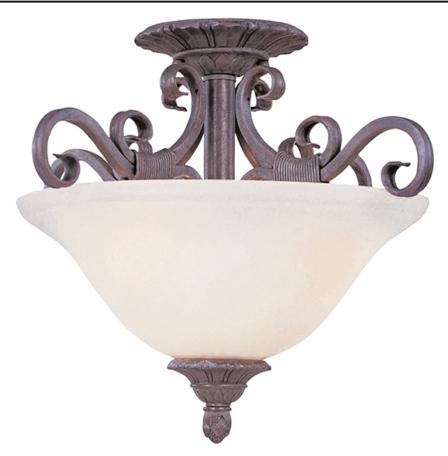

# PRODUCT DESCRIPTION

Bold and beautiful, this collection features flowing double wrapped arms finished in Canyon Rock with Soft Vanilla glass.

# **MEASUREMENTS**

DIMENSION : 17" W x 13.5" H

HANGING WEIGHT : 8.27 lb

# LAMPING

LUMENS : 3,450 Rated

BULB : 3 x 100W Incandescent MB , 300W Total

BULB INCLUDED : (Not included)
DIMMABLE : Standard
COLOR\_TEMP : 2700K

# GLASS

Soft Vanilla SV

#### MATERIAL

Iron