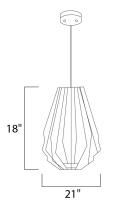

# **MEASUREMENTS**

DIMENSION : 21" L x 21" W x 18" H

MAX OAH : 150" OAH HANGING WEIGHT : 17.6 lb