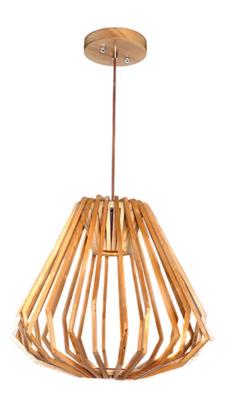

### **PRODUCT DESCRIPTION**

Geometric frames of wood, finished in Uddo oil, create forms inspired by Japanese contemporary design. Light mysteriously appears from high powered LED modules, which are cleverly concealed within the frame.

### MATERIAL

Wood