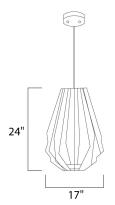

## **MEASUREMENTS**

DIMENSION : 17" L x 17" W x 24" H

MAX OAH : 155" OAH HANGING WEIGHT : 7.23 lb