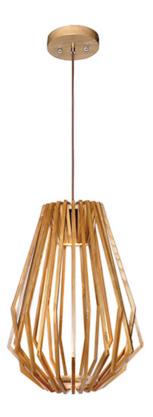

#### **PRODUCT DESCRIPTION**

Geometric frames of wood, finished in Uddo oil, create forms inspired by Japanese contemporary design. Light mysteriously appears from high powered LED modules, which are cleverly concealed within the frame.

#### MATERIAL

Wood