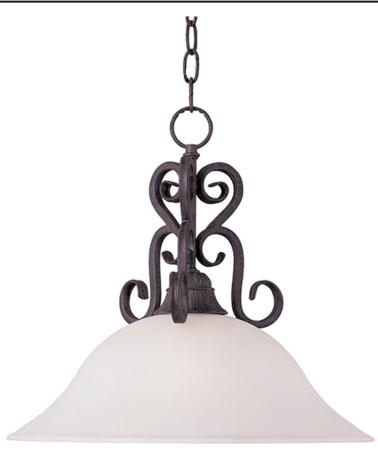

### PRODUCT DESCRIPTION

Bold and beautiful, this collection features flowing double wrapped arms finished in Canyon Rock with Soft Vanilla glass.

### **MEASUREMENTS**

DIMENSION : 16" W x 15" H HANGING WEIGHT : 7.19 lb