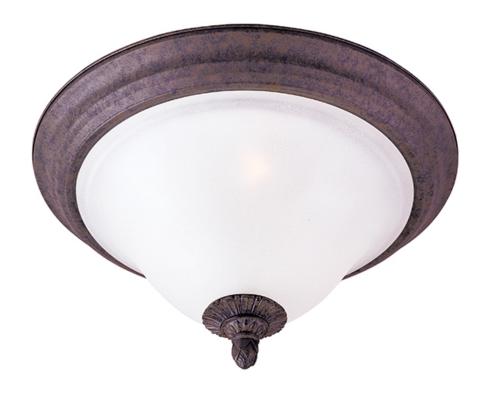

## **PRODUCT DESCRIPTION**

Bold and beautiful, this collection features flowing double wrapped arms finished in Canyon Rock with Soft Vanilla glass.

## MEASUREMENTS DIMENSION

HANGING WEIGHT

: 13" W x 8" H : 3.83 lb

LAMPING

INPUT VOLTAGE : 120V LUMENS : 1,344 Rated BULB : 2 x 60W Incandescent MB , 120W Total BULB INCLUDED : (Not Included) DIMMABLE : Standard COLOR\_TEMP : 2700K

## FINISHES OPTION

Canyon Rock

**GLASS** Soft Vanilla SV

MATERIAL Iron

**RATINGS** Dry Location