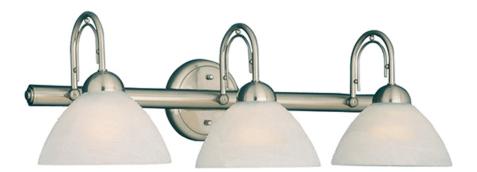

#### PRODUCT DESCRIPTION

Beautiful flowing arms provide a clean, elegant look to this collection offered in Satin Nickel finish with Marbleized glass.

## **MEASUREMENTS**

DIMENSION : 25" W x 9" H x 8" Ext BACK PLATE : 5.25" W x 5.25" H

HANGING WEIGHT : 7.17 lb

## LAMPING

LUMENS : 3,450 Rated

BULB : 3 x 100W Incandescent MB , 300W Total

BULB INCLUDED : (Not Included)
DIMMABLE : Standard
COLOR\_TEMP : 2700K
LIGHTING\_DIRECTION : Both

# GLASS

Marble MR

#### MATERIAL

Iron