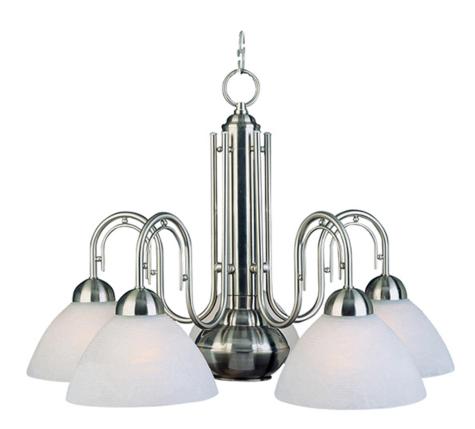

## **PRODUCT DESCRIPTION**

Beautiful flowing arms provide a clean, elegant look to this collection offered in Satin Nickel finish with Marbleized glass.

MEASUREMENTS

DIMENSION HANGING WEIGHT : 24" W x 17" H

## **FINISHES OPTION**

Satin Nickel

GLASS Marble MR

MATERIAL Iron

RATINGS Dry Location

ADDITIONAL **OPERATING TEMPERATURE:** -20°C (-4°F), 40°C (104°F)

Always consult a qualified electrician before installing any lighting product.