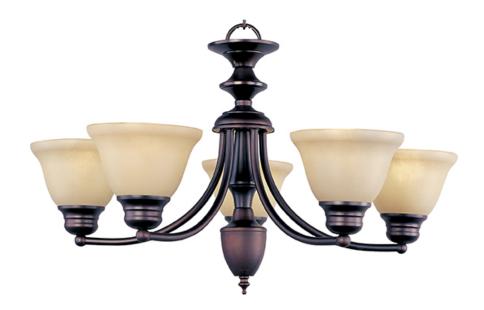

## **PRODUCT DESCRIPTION**

Maxim Lighting's commitment to both the residential lighting and the home building industries will assure you a product line focused on your basic lighting needs. With the Malaga collection you will find quality lighting that is well designed, well priced and readily available.

#### **FINISHES OPTION**

Oil Rubbed Bronze Polished Brass

Satin Nickel

**GLASS** 

Wilshire WS

MATERIAL

Steel + Glass

**RATINGS** 