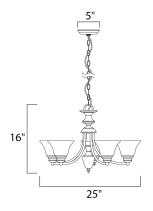

## **MEASUREMENTS**

DIMENSION : 25" W x 16" H MAX OAH : 16.08" OAH HANGING WEIGHT : 11.68 lb