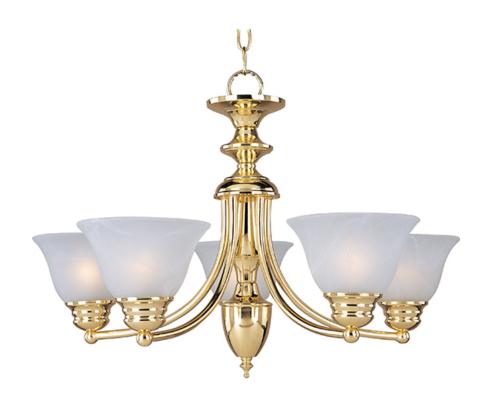

## **PRODUCT DESCRIPTION**

Maxim Lighting's commitment to both the residential lighting and the home building industries will assure you a product line focused on your basic lighting needs. With the Malaga collection you will find quality lighting that is well designed, well priced and readily available.

## **FINISHES OPTION**

GLASS Marble MR

MATERIAL Steel + Glass

RATINGS cETLus Dry Location

ADDITIONAL RATED LIFE 2500 Hours OPERATING TEMPERATURE: -20°C (-4°F), 40°C (104°F)

Always consult a qualified electrician before installing any lighting product.