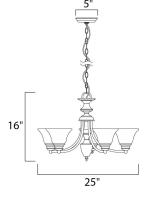

**MEASUREMENTS** 

HANGING WEIGHT

DIMENSION

BULB

: 25" W x 16" H : 11.68 lb

| LAMPING       |   |
|---------------|---|
| INPUT VOLTAGE | : |

LUMENS

- **BULB INCLUDED**
- DIMMABLE COLOR\_TEMP