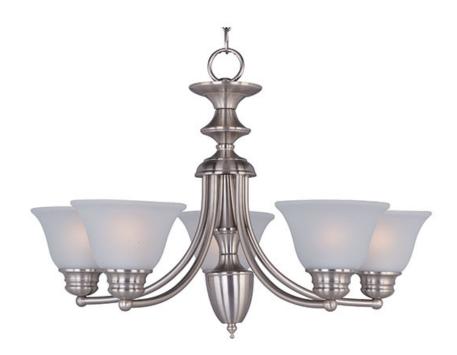

## **PRODUCT DESCRIPTION**

Maxim Lighting's commitment to both the residential lighting and the home building industries will assure you a product line focused on your basic lighting needs. With the Malaga collection you will find quality lighting that is well designed, well priced and readily available.

## **FINISHES OPTION**

GLASS Frosted FT

MATERIAL Steel + Glass

RATINGS cETLus Dry Location

ADDITIONAL ADJUSTABLE RATED LIFE 2500 Hours **OPERATING TEMPERATURE:** -20°C (-4°F), 40°C (104°F)

Always consult a qualified electrician before installing any lighting product.