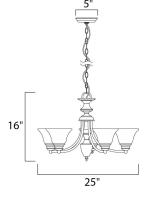

**MEASUREMENTS** DIMENSION

CANOPY

LAMPING

: 25" L x 25" W x 16" H : 5" W x 1" H x 5" L HANGING WEIGHT : 11.68 lb :120V

| INPUT VOLTAGE | :120V          |
|---------------|----------------|
| LUMENS        | : 5,750 Rated  |
| BULB          | : 5 x 60W Inca |