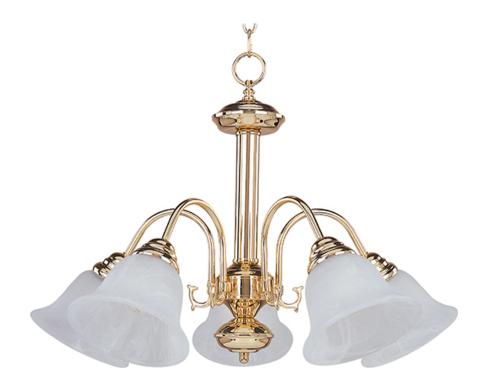

# PRODUCT DESCRIPTION

Maxim Lighting's commitment to both the residential lighting and the home building industries will assure you a product line focused on your basic lighting needs. With the Malaga collection you will find quality lighting that is well designed, well priced and readily available.

#### **FINISHES OPTION**

Acorn

Country Stone

Oil Rubbed Bronze

Pewter

Polished Brass
Satin Nickel

# GLASS

Marble MR

# MATERIAL

Steel + Glass