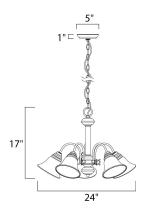

# PRODUCT DESCRIPTION

Maxim Lighting's commitment to both the residential lighting and the home building industries will assure you a product line focused on your basic lighting needs. With the Malaga collection you will find quality lighting that is well designed, well priced and readily available.



# **MEASUREMENTS**

DIMENSION : 24" W x 17" H HANGING WEIGHT : 10.72 lb

#### **LAMPING**

LUMENS : 5,750 Rated

BULB : 5 x 100W Incandescent MB , 500W Total

BULB INCLUDED : (Not Included)

DIMMABLE : Yes COLOR\_TEMP : 2700K

#### **FINISHES OPTION**

Acorn

Country Stone

Oil Rubbed Bronze

Pewter

Polished Brass
Satin Nickel

# GLASS

Marble MR

# MATERIAL

Steel + Glass

# **RATINGS**

cETLus Dry Location



# **ADDITIONAL**

RATED LIFE 2500 Hours OPERATING TEMPERATURE: -20°C (-4°F), 40°C (104°F)

Always consult a qualified electrician before installing any lighting product.



# **WESTERN DISTRIBUTION CENTER (HEADQUARTER)**253 NORTH VINELAND AVE I CITY OF INDUSTRY, CA 91746

**EASTERN DISTRIBUTION CENTER** 4200 SHIRLEY DR. I ATLANTA, GA 30336

**P**. 626.956.4200 | **F**. 626.956.42