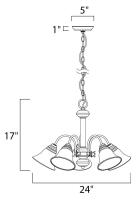

## **PRODUCT DESCRIPTION**

Maxim Lighting's commitment to both the residential lighting and the home building industries will assure you a product line focused on your basic lighting needs. With the Malaga collection you will find quality lighting that is well designed, well priced and readily available.



**MEASUREMENTS** DIMENSION

BULB

: 24" W x 17" H HANGING WEIGHT : 10.72 lb

## LAMPING LUMENS

: 5,750 Rated : 5 x 100W Incandescent MB , 500W Total **BULB INCLUDED** : (Not Included) DIMMABLE :Yes COLOR\_TEMP :2700K

## **FINISHES OPTION**



GLASS Marble MR

MATERIAL Steel + Glass

RATINGS cETLus Dry Location



## ADDITIONAL

RATED LIFE 2500 Hours OPERATING TEMPERATURE: -20°C (-4°F), 40°C (104°F)

Always consult a qualified electrician before installing any lighting product.



WESTERN DISTRIBUTION CENTER (HEADQUARTER) 253 NORTH VINELAND AVE I CITY OF INDUSTRY, CA 91746

EASTERN DISTRIBUTION CENTER 4200 SHIRLEY DR. I ATLANTA, GA 30336

P. 626.956.4200 | F. 626.956.4225 | maximlighting.com