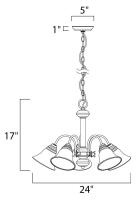

### **PRODUCT DESCRIPTION**

Maxim Lighting's commitment to both the residential lighting and the home building industries will assure you a product line focused on your basic lighting needs. With the Malaga collection you will find quality lighting that is well designed, well priced and readily available.



**MEASUREMENTS** 

: 24" W x 17" H HANGING WEIGHT : 10.72 lb

# LAMPING

LUMENS : 5,750 Rated BULB : 5 x 100W Incandescent MB , 500W Total **BULB INCLUDED** : (Not Included) DIMMABLE :Yes COLOR\_TEMP :2700K

# DIMENSION

#### **FINISHES OPTION**

## Acorn Country Stone Oil Rubbed Bronze Pewter Polished Brass Satin Nickel

GLASS Marble MR

MATERIAL Steel + Glass

RATINGS cETLus Dry Location



## ADDITIONAL

RATED LIFE 2500 Hours OPERATING TEMPERATURE: -20°C (-4°F), 40°C (104°F)

Always consult a qualified electrician before installing any lighting product.



WESTERN DISTRIBUTION CENTER (HEADQUARTER) 253 NORTH VINELAND AVE I CITY OF INDUSTRY, CA 91746

EASTERN DISTRIBUTION CENTER 4200 SHIRLEY DR. I ATLANTA, GA 30336

P. 626.956.4200 | F. 626.956.4225 | maximlighting.com