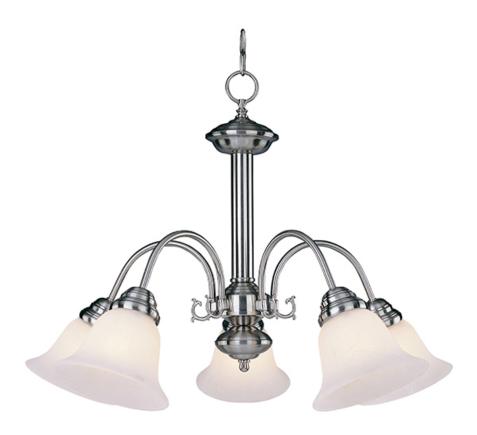

### **PRODUCT DESCRIPTION**

Maxim Lighting's commitment to both the residential lighting and the home building industries will assure you a product line focused on your basic lighting needs. With the Malaga collection you will find quality lighting that is well designed, well priced and readily available.

## Acorn Country Stone Oil Rubbed Bronze Pewter Polished Brass Satin Nickel

GLASS Marble MR

MATERIAL Steel + Glass

RATINGS cETLus Dry Location