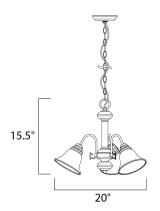

### **MEASUREMENTS**

DIMENSION : 20" W x 15.5" H

HANGING WEIGHT : 6.4 lb

**LAMPING** 

: 120V INPUT VOLTAGE

**LUMENS** : 3,450 Rated

**BULB** : 3 x 100W Incandescent MB, 300W Total

**BULB INCLUDED** : (Not Included)