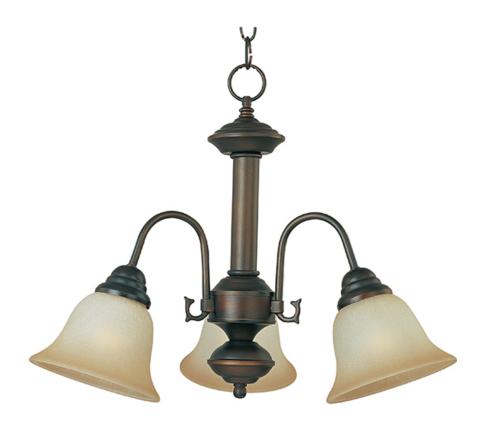

# PRODUCT DESCRIPTION

Maxim Lighting's commitment to both the residential lighting and the home building industries will assure you a product line focused on your basic lighting needs. With the Malaga collection you will find quality lighting that is well designed, well priced and readily available.

# **FINISHES OPTION**

Acorn

Country Stone

Oil Rubbed Bronze

Pewter

Polished Brass Satin Nickel

# **GLASS**

Wilshire WS

# MATERIAL

Steel + Glass