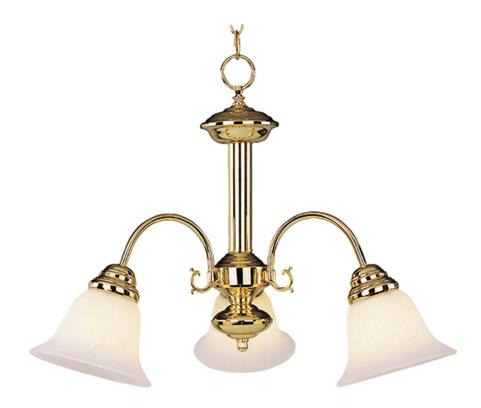

# PRODUCT DESCRIPTION

Maxim Lighting's commitment to both the residential lighting and the home building industries will assure you a product line focused on your basic lighting needs. With the Malaga collection you will find quality lighting that is well designed, well priced and readily available.

### **FINISHES OPTION**

Acorn

Country Stone

Oil Rubbed Bronze

Pewter

Polished Brass Satin Nickel

**GLASS** Marble MR

MATERIAL Steel + Glass