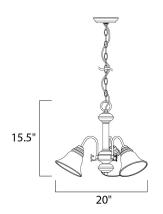

### **MEASUREMENTS**

DIMENSION : 20" W x 15.5" H

HANGING WEIGHT : 5.73 lb

LAMPING

**LUMENS** : 3,450 Rated

**BULB** : 3 x 100W Incandescent MB, 300W Total

**BULB INCLUDED** : (Not Included)

DIMMABLE : Yes COLOR\_TEMP : 2700K