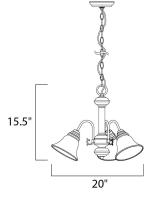

MEASUREMENTS

DIMENSION

HANGING WEIGHT LAMPING LUMENS BULB : 20" W x 15.5" H : 5.73 lb

: 3,450 Rated

- BULB: 3 x 100W Incandescent MB , 0W TotalBULB INCLUDED: (Not Included)
- DIMMABLE : Yes COLOR\_TEMP : 2700K