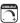

#### PRODUCT DESCRIPTION

## **MEASUREMENTS**

DIMENSION : 26" W x 25" H HANGING WEIGHT : 14.86 lb

#### LAMPING

LUMENS : 4,600 Rated

BULB : 4 x 100W Incandescent MB , 0W Total

BULB INCLUDED : (Not Included)

DIMMABLE :

COLOR\_TEMP : 2700K

#### **FINISHES OPTION**

Golden Platinum

### MATERIAL

Iron, Glass