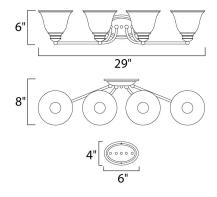

### MEASUREMENTS DIMENSION

HANGING WEIGHT : LAMPING LUMENS : BULB :

BULB INCLUDED: (NotDIMMABLE: YesCOLOR\_TEMP: 27001LIGHTING\_DIRECTION : Both

: 29" W x 6" H x 8" Ext : 5.06 lb

: 4,600 Rated : 4 x 100W Incandescent MB , 0W Total DED : (Not Included) : Yes AP : 2700K