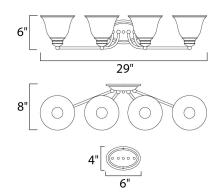

### **MEASUREMENTS**

DIMENSION : 29" W x 6" H x 8" Ext

HANGING WEIGHT : 5.06 lb