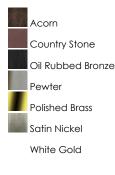

Quantity:\_



## **PRODUCT DESCRIPTION**

Maxim Lighting's commitment to both the residential lighting and the home building industries will assure you a product line focused on your basic lighting needs. With the Malaga collection you will find quality lighting that is well designed, well priced and readily available.



## MEASUREMENTS DIMENSION

BACK PLATE

LAMPING

LUMENS

BULB

## : 29" W x 6" H x 8" Ext : 6.25" W x 4.25" H

HANGING WEIGHT : 5.06 lb INPUT VOLTAGE :120V : 4,600 Rated

: 4 x 100W Incandescent MB , 400W Total **BULB INCLUDED** : (Not Included) DIMMABLE :Yes COLOR\_TEMP :2700K LIGHTING\_DIRECTION : Both

#### **FINISHES OPTION**



GLASS Marble MR

MATERIAL Glass + Steel

# RATINGS

cETLus Damp Location



### ADDITIONAL

INSTALL UP/DOWN: Both RATED LIFE 2500 Hours **OPERATING TEMPERATURE:** -20°C (-4°F), 40°C (104°F)

Always consult a qualified electrician before installing any lighting product.



WESTERN DISTRIBUTION CENTER (HEADQUARTER) 253 NORTH VINELAND AVE I CITY OF INDUSTRY, CA 91746

EASTERN DISTRIBUTION CENTER 4200 SHIRLEY DR. I ATLANTA, GA 30336

P. 626.956.4200 | F. 626.956.4225 | maximlighting.com