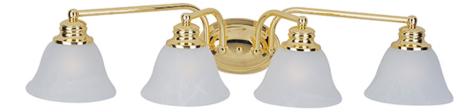

## **PRODUCT DESCRIPTION**

Maxim Lighting's commitment to both the residential lighting and the home building industries will assure you a product line focused on your basic lighting needs. With the Malaga collection you will find quality lighting that is well designed, well priced and readily available.

## : 29" W x 6" H x 8" Ext : 6.25" W x 4.25" H

HANGING WEIGHT : 5.06 lb INPUT VOLTAGE :120V : 4,600 Rated

: 4 x 100W Incandescent MB , 400W Total **BULB INCLUDED** : (Not Included) DIMMABLE :Yes COLOR\_TEMP :2700K LIGHTING\_DIRECTION : Both

#### **FINISHES OPTION**

GLASS Marble MR

MATERIAL Glass + Steel