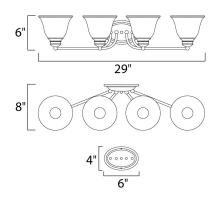

## MEASUREMENTS DIMENSION

BACK PLATE

LAMPING

LUMENS

BULB

## : 29" W x 6" H x 8" Ext : 6.25" W x 4.25" H

HANGING WEIGHT : 5.06 lb INPUT VOLTAGE :120V : 4,600 Rated

: 4 x 100W Incandescent MB , 400W Total **BULB INCLUDED** : (Not Included) DIMMABLE :Yes COLOR\_TEMP :2700K LIGHTING\_DIRECTION : Both