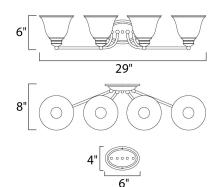

## **MEASUREMENTS**

DIMENSION : 29" W x 6" H x 8" Ext

HANGING WEIGHT : 5.06 lb