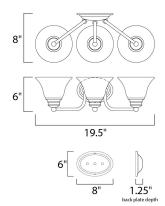

## **MEASUREMENTS**

DIMENSION : 19.5" W x 6" H x 8" Ext

HANGING WEIGHT : 4.63 lb

**LAMPING** 

**LUMENS** : 3,450 Rated

: 3 x 100W Incandescent MB , 0W Total **BULB** 

**BULB INCLUDED** : (Not Included)

DIMMABLE : Yes COLOR\_TEMP : 2700K LIGHTING\_DIRECTION: Both