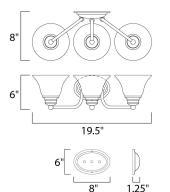

Maxim Lighting's commitment to both the residential lighting and the home building industries will assure you a product line focused on your basic lighting needs. With the Malaga collection you will find quality lighting that is well designed, well priced and readily available.



#### **MEASUREMENTS** DIMENSION

: 19.5" W x 6" H x 8" Ext : 4.63 lb

## HANGING WEIGHT LAMPING

BULB

ack plate depth

LUMENS : 3,450 Rated : 3 x 100W Incandescent MB , 300W Total **BULB INCLUDED** : (Not Included) DIMMABLE : Yes COLOR\_TEMP :2700K LIGHTING\_DIRECTION : Both

### FINISHES OPTION



GLASS Marble MR

MATERIAL Glass + Steel

# RATINGS

cETLus Damp Location



#### ADDITIONAL

INSTALL UP/DOWN: Both RATED LIFE 2500 Hours **OPERATING TEMPERATURE:** -20°C (-4°F), 40°C (104°F)

Always consult a qualified electrician before installing any lighting product.

Quantity:

Job Type:\_



WESTERN DISTRIBUTION CENTER (HEADQUARTER) 253 NORTH VINELAND AVE I CITY OF INDUSTRY, CA 91746

EASTERN DISTRIBUTION CENTER 4200 SHIRLEY DR. I ATLANTA, GA 30336

P. 626.956.4200 | F. 626.956.4225 | ma