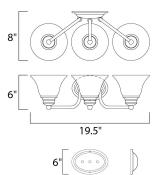

### **MEASUREMENTS** DIMENSION

: 19.5" W x 6" H x 8" Ext : 4.63 lb

8

1.25"

ack plate depth