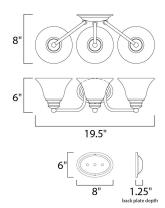

# **MEASUREMENTS**

DIMENSION : 19.5" W x 6" H x 8" Ext

HANGING WEIGHT : 4.63 lb