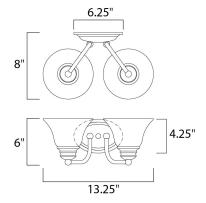

#### **MEASUREMENTS**

DIMENSION : 13.25" W x 6" H x 8" Ext

HANGING WEIGHT : 2.4 lb

LAMPING

LUMENS : 2,300 Rated

BULB : 2 x 100W Incandescent MB , 0W Total

BULB INCLUDED : (Not Included)

DIMMABLE : Yes
COLOR\_TEMP : 2700K
LIGHTING\_DIRECTION : Both