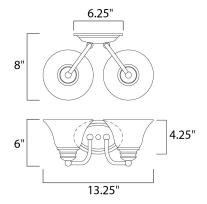

## **MEASUREMENTS**

DIMENSION : 13.25" W x 6" H x 8" Ext

HANGING WEIGHT : 2.4 lb

LAMPING

LUMENS : 2,300 Rated

BULB : 2 x 100W Incandescent MB , 200W Total

BULB INCLUDED : (Not Included)

DIMMABLE : Yes
COLOR\_TEMP : 2700K
LIGHTING\_DIRECTION : Both