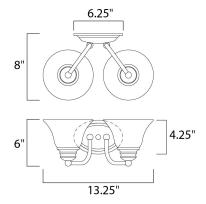

# **MEASUREMENTS**

DIMENSION : 13.25" W x 6" H x 8" Ext

HANGING WEIGHT : 2.4 lb

LAMPING

LUMENS : 2,300 Rated

BULB : 2 x 100W Incandescent MB , 200W Total

BULB INCLUDED : (Not Included)

DIMMABLE : Yes
COLOR\_TEMP : 2700K
LIGHTING\_DIRECTION : Both