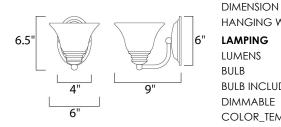

## MEASUREMENTS

DIMENSION : 6" W x 6.5" H x 9" Ext HANGING WEIGHT : 1.87 lb

LAMPING LUMENS : 1,150 Rated BULB : 1 x 100W Incandescent MB , 0W Total BULB INCLUDED : (Not Included) DIMMABLE : Yes COLOR\_TEMP : 2700K LIGHTING\_DIRECTION : Both