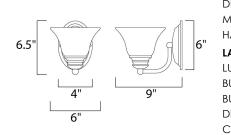

## MEASUREMENTS

| MEROOKEMENTS       |                                         |
|--------------------|-----------------------------------------|
| DIMENSION          | : 6" W x 6.5" H x 9" Ext                |
| MAX OAH            | :                                       |
| HANGING WEIGHT     | : 1.87 lb                               |
| LAMPING            |                                         |
| LUMENS             | : 1,150 Rated                           |
| BULB               | : 1 x 100W Incandescent MB , 100W Total |
| BULB INCLUDED      | : (Not Included)                        |
| DIMMABLE           | : Yes                                   |
| COLOR_TEMP         | : 2700K                                 |
| LIGHTING_DIRECTION | N : Both                                |
|                    |                                         |