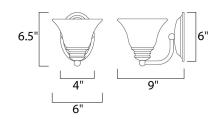

# **MEASUREMENTS**

DIMENSION : 6" W x 6.5" H x 9" Ext

HANGING WEIGHT : 1.87 lb

LAMPING

LUMENS : 1,150 Rated

BULB : 1 x 100W Incandescent MB , 100W Total

BULB INCLUDED : (Not Included)

DIMMABLE : Yes
COLOR\_TEMP : 2700K
LIGHTING\_DIRECTION : Both