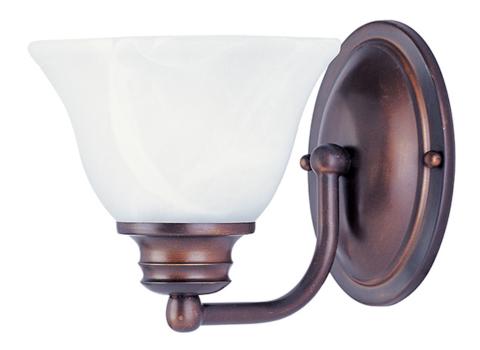

## **PRODUCT DESCRIPTION**

Maxim Lighting's commitment to both the residential lighting and the home building industries will assure you a product line focused on your basic lighting needs. With the Malaga collection you will find quality lighting that is well designed, well priced and readily available.

#### **FINISHES OPTION**

Acorn

Country Stone

Oil Rubbed Bronze

Polished Brass Satin Nickel

White Gold

### **GLASS**

Marble MR

#### MATERIAL

Glass + Steel