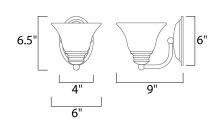

# **MEASUREMENTS**

DIMENSION : 6" W x 6.5" H x 9" Ext

HANGING WEIGHT : 1.87 lb

LAMPING

**LUMENS** : 1,150 Rated

**BULB** : 1 x 100W Incandescent MB, 100W Total

**BULB INCLUDED** : (Not Included)

DIMMABLE : Yes COLOR\_TEMP : 2700K LIGHTING\_DIRECTION: Both